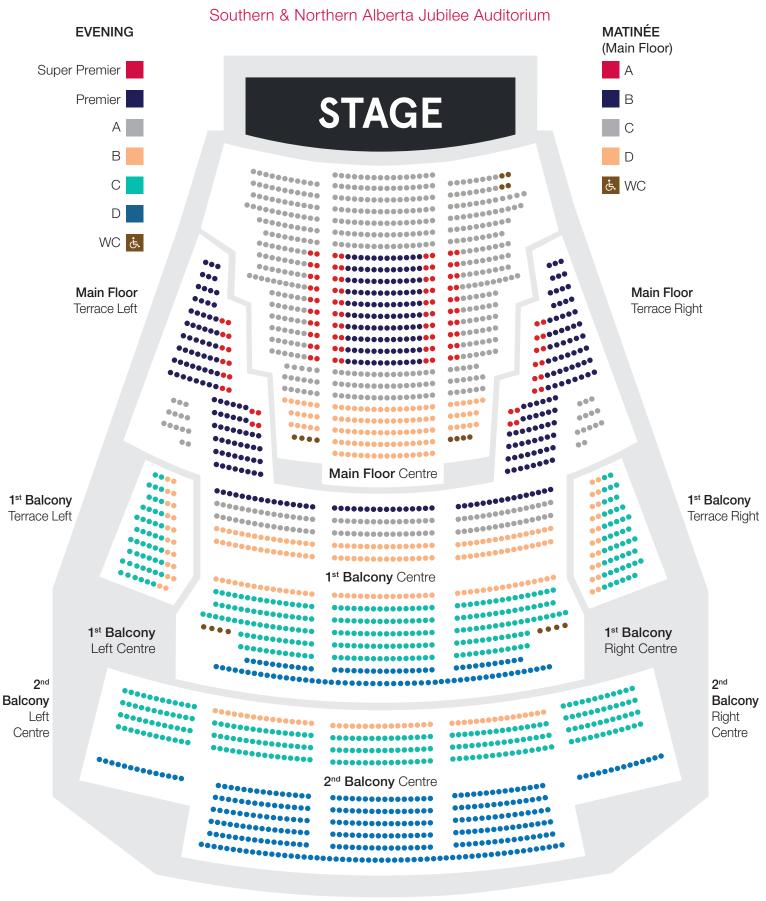

br>1:00 pm  | Dec 9, 2023<br>6:00 pm  | Dec 10, 2023<br>1:00 pm |
| CALGARY  | -                       |                         | Dec 15, 2023<br>7:00 pm | Dec 16, 2023<br>1:00 pm | Dec 16, 2023<br>6:00 pm | Dec 17, 2023<br>1:00 pm |
|          | Dec 20, 2023<br>7:00 pm | Dec 21, 2023<br>7:00 pm | Dec 22, 2023<br>7:00 pm | Dec 23, 2023<br>1:00 pm | Dec 23, 2023<br>6:00 pm | Dec 24, 2023<br>1:00 pm |

# A new offer for those who need more flexibility

## INTRODUCING OUR 3-SHOW FLEX PACKS.

100% customizable, this package is built to fit your schedule, your preferences and your wallet. Select three productions, any day in the run, at any price level and for any number of tickets and save 15%. Starting at \$180.75, the options in an Alberta Ballet Flex Pack are endless.

## **Seating Map**