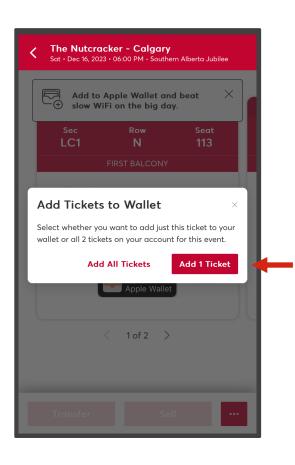

2. Once you are signed in, tap the Manage Tickets button and on the next page, tap Select Event.

3. Tap the arrow (>). This will bring up the barcode that can be scanned at the venue.

**OPTIONAL**: Load your tickets into your **Apple Wallet** or **Google Wallet** by tapping **Add to Apple Wallet** or **Google Wallet**. Follow the prompts on your phone.