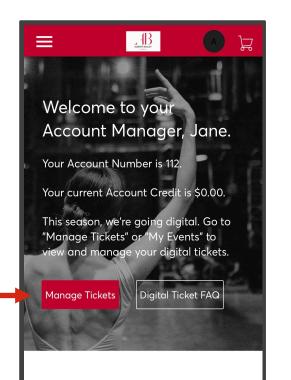

2. Once you are signed in, tap the Manage Tickets button and on the next page, tap Select Event.

3. Tap the arrow (>). This will bring up the barcode that can be scanned at the venue.

**OPTIONAL**: Load your tickets into your **Apple Wallet** or **Google Wallet** by tapping **Add to Apple Wallet** or **Google Wallet**. Follow the prompts on your phone.