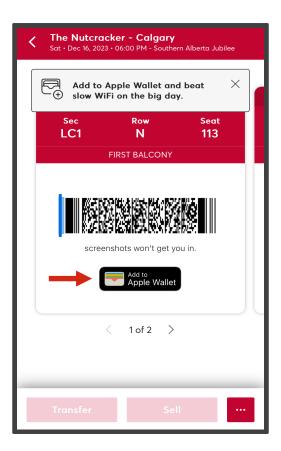

2. Once you are signed in, tap the Manage Tickets button and on the next page, tap Select Event.

3. Tap the arrow (>). This will bring up the barcode that can be scanned at the venue.

**OPTIONAL**: Load your tickets into your **Apple Wallet** or **Google Wallet** by tapping **Add to Apple Wallet** or **Google Wallet**. Follow the prompts on your phone.