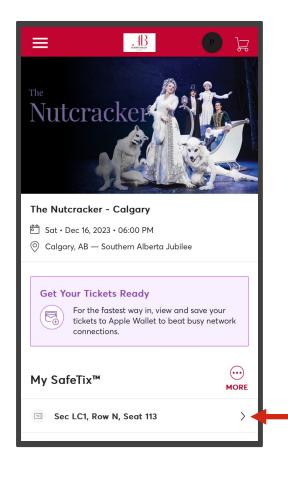

2. Once you are signed in, tap the Manage Tickets button and on the next page, tap Select Event.

3. Tap the arrow (>). This will bring up the barcode that can be scanned at the venue.

**OPTIONAL**: Load your tickets into your **Apple Wallet** or **Google Wallet** by tapping **Add to Apple Wallet** or **Google Wallet**. Follow the prompts on your phone.