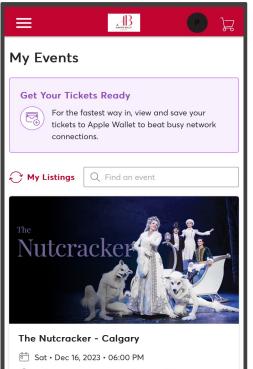

2. Once you are signed in, tap the Manage Tickets button and on the next page, tap Select Event.

3. Tap the arrow (>). This will bring up the barcode that can be scanned at the venue.

**OPTIONAL**: Load your tickets into your **Apple Wallet** or **Google Wallet** by tapping **Add to Apple Wallet** or **Google Wallet**. Follow the prompts on your phone.